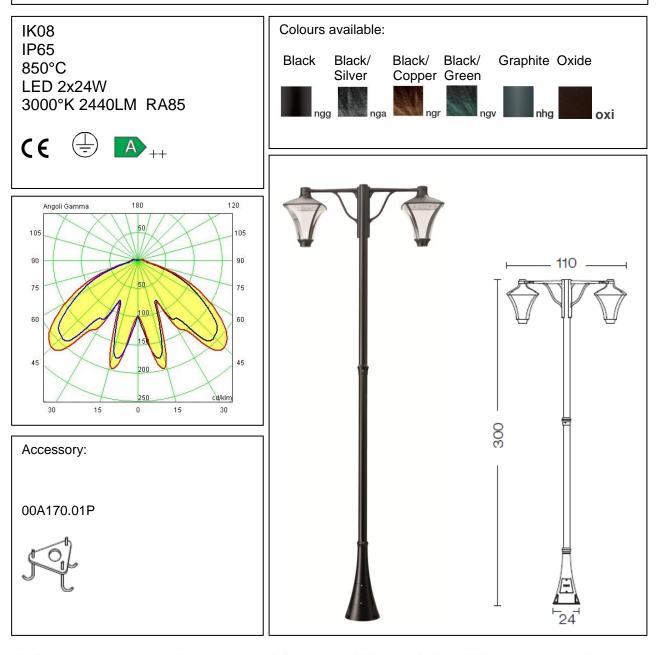

## Article 176L24H.P2

Product type: Pole 2 Lights

## Body material

Die-casting aluminium EN47100, prior the painting process, washed with stones. Painting made by polyester powder coating with high resistant against oxidation.

Polycarbonate diffuser in transparent finish and silicon gasket.

Dimmable: NO (available on request)

Screws in A2 stainless steel

Colours available: Graphite, Black, Black/Green, Black/Silver, Black/Copper

Electronic Ballast Included - LED Citizen included